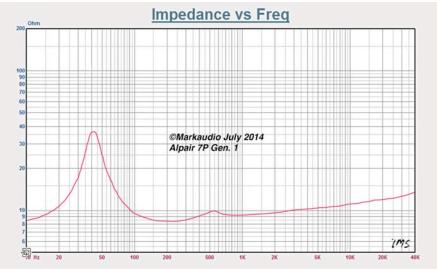

etains a long throw operation @ 4mm (1 way limited by Arrestor).

An all-new computer controlled bonding process is deployed on this driver, delivering ultra tight tolerances in critical parts of the 7P's power-train assembly.

The 7P can be used as a single-point source driver in purist Full-Range applications, or to partner with the Alpair 12PW, a bass-wide version of the Alpair 12P. The marriage between 7P and 12PW promises much in the way of deep rich bass and fine mid-high range detail.



Running In: First 100 hours low volume background mixed music, no heavy bass. Gradually increase to normal operating levels from 100 hours onwards.

The 7P is a "light duty" driver. Max throw = 4mm (1 way) limited by Arrestor.

Keep the cone surface away from direct sun-light or any UV source.