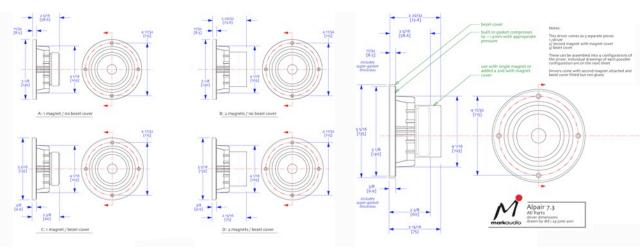

ains a long throw operation @ 4mm (1 way limited by Arrestor).

An all-new computer controlled bonding process is deployed on this driver, delivering ultra tight tolerances in critical parts of the 7P's power-train assembly.

The 7P can be used as a single-point source driver in purist Full-Range applications, or to partner with the Alpair 12PW, a bass-wide version of the Alpair 12P. The marriage between 7P and 12PW promises much in the way of deep rich bass and fine mid-high range detail.



Running In: First 100 hours low volume background mixed music, no heavy bass. Gradually increase to normal operating levels from 100 hours onwards.

The 7P is a "light duty" driver. Max throw = 4mm (1 way) limited by Arrestor.

Keep the cone surface away from direct sun-light or any UV source.