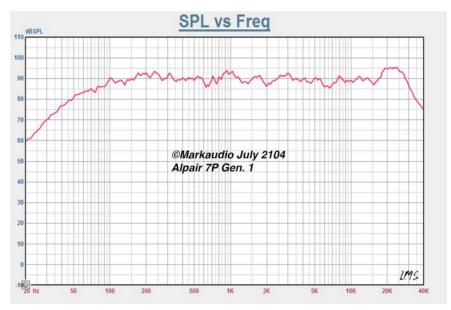

## Extended Full Range Audio Driver

The Alpair 7P is a audiophile grade paper and glass strand re-enforced coned driver. Along with its sisters drivers, 6P,10P and 12P, the Alpair 7P is designed for the Serious music listener. The 7P's relatively flat-wide response is designed to deliver a neutral sound. The high range life response is moved to begin at 19kHz, the driver's operational range is +25kHz.